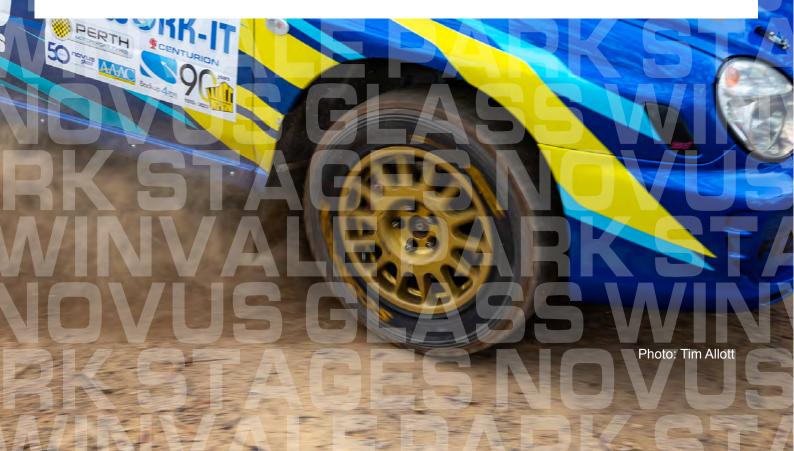

>Lancer Evo 9 | P5P            |             | $\square$   |             | V  |
|            | CL                                | UBMAN MASTERS &                    | CLU      | <b>BMAN CUP SER</b>             | RIES           |             |             |             |    |
| 91         | FilterSupplies WA                 | Robert RUSSELL<br>Eden HUGHES      | WA<br>WA | 1974 Toyota<br>Corolla          | Clubman<br>Cup | 7           |             |             |    |
| 92         | Champion Autoglass                | Luke DUNKLEY<br>Alex BAIRD         | WA<br>WA | 1998 Hyundai<br>Excel           | Clubman<br>Cup |             |             |             | KK |







As at 05/04/2024, 08:29 am

\*Sorted as per DRAFT Start Order. Start order for first 5 cars will be determined by ballot



## **SPECTATING SAFELY SPECTATING SAFELY** THE FOLLOWING DIAGRAMS SHOW AREAS THAT ARE **CONSIDERED TO** NEVER... ALWAYS... **BE UNSAFE** Never stand in prohibited areas Stay ALERT and expect the (study the spectator viewing unexpected NO STANDING AREAS ARE diagrams) Stand in a safe location SHOWN WITH STRIPES Never stand or sit close to the Consider your own safety and that edge of the road. of others at all times I FFT OR RIGHT Never stand below the level of the Stand where you can see the CORNER road (or in gutters or culverts) competing cars coming and going Never stand in run-off (escape) Listen for approaching cars LEFT OR routes for the competing cars Leave yourself room to move Never sit down at a location on the away quickly CROSSROADS same level as the cars - you need Keep child